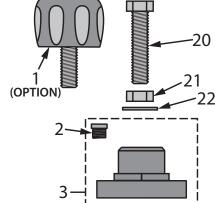

## **APV BIG-BORE™ Straight-Down / APV BIG-BORE™ Shot-Peener 100#**

|    | 888-2151-200PB   | APV BIG-BORE™ STRAIGHT-DOWN METERING VALVE<br>W/TUNGSTEN CARBIDE SLEEVE (PIPE NIPPLE NOT<br>INCLUDED)                             |
|----|------------------|-----------------------------------------------------------------------------------------------------------------------------------|
|    | 888-2149-50099PB | APV BIG-BORE™, REPAIR KIT W/TC SLEEVE, INCLUDES # 6, 8, 11, 12, 13, 14 & 15                                                       |
|    | 888-2149-50098PB | APV BIG-BORE™, SEAL KIT W/TC SLEEVE, INCLUDES # 6, 11, 13, & 15                                                                   |
|    | 888-2151-220PB   | APV BIG-BORE™, <b>SHOT-PEENER-100#</b> , STRAIGHT-DOWN METERING VALVE W/TUNGSTEN CARBIDE SLEEVE & SEAT (PIPE NIPPLE NOT INCLUDED) |
|    | 888-2151-22099PB | APV, BIG-BORE™, <b>SHOT-PEENER-100</b> #, REPAIR KIT W/TC SLEEVE & SEAT, INCLUDES # 6, 8, 11, 12, 15, 23 & 24                     |
|    | 888-2151-22098PB | APV, BIG-BORE™, <b>SHOT-PEENER-100#</b> , SEAL KIT, SEALS ONLY, INCLUDES # 6, 11, 15 & 23                                         |
| 1  | 888-2149-00001PB | APV, KNOB                                                                                                                         |
| 2  | 888-2014-300PB   | VENT, 1/8"                                                                                                                        |
| 3  | 888-2148-00002PB | APV & APV II, CAP ASSEMBLY                                                                                                        |
| 4  | 888-2149-50003PB | APV, SPRING, BIG-BORE™ (GRAY/BLUE)                                                                                                |
| 5  | 888-2149-00008PB | APV & TV2, NUT                                                                                                                    |
| 6  | 888-2148-00004PB | APV, APV II, & T2V PISTON SEAL (GREEN URETHANE)                                                                                   |
| 7  | 888-2149-50005PB | APV, PISTON, BIG-BORE™                                                                                                            |
| 8  | 888-2149-50007PB | APV, TUNGSTON CARBIDE, PLUNGER, BIG-BORE™                                                                                         |
| 9  | 888-4203-50000PB | SWIVEL 90*, 1/8"MNPT X 1/8"F                                                                                                      |
| 10 | 888-2149-50009PB | APV, CYLINDER, BIG-BORE™                                                                                                          |
| 11 | 888-2149-50006PB | APV, PLUNGER SEAL W/ O-RING, BIG-BORE™                                                                                            |
| 12 | 888-2149-50013PB | APV, TUNGSTEN CARBIDE SLEEVE, BIG-BORE™                                                                                           |
| 13 | 888-2149-50015PB | APV, URETHANE SEAT, BIG-BORE™ (HEAVY DUTY BLUE)                                                                                   |
| 14 | 888-2149-50014PB | APV, STAINLESS STEEL INSERT, BIG-BORE™                                                                                            |
| 15 | 888-2149-50018PB | APV, O-RING FOR METERING VALVE INSERT, BIG-BORE™                                                                                  |
| 16 | 888-2149-50711PB | APV, BIG-BORE $^{\mathrm{IM}}$ , BASE FOR STRAIGHT-DOWN METERING VALVES                                                           |
| 17 | 888-7027-50302PB | APV, APV II & T2V, FLAT WASHER 3/8" SAE (10 PACK)                                                                                 |
| 18 | 888-7010-50714PB | BOLT, 3/8" UNC x 3-3/4"                                                                                                           |
| 19 | 888-2149-50816PB | APV &APV II, PIPE NIPPLE, 1-1/2" MALE x 1-1/2" MALE FOR<br>STRAIGHT-DOWN & BIG-BORE™ METERING VALVES                              |
| 19 | 888-2149-00915PB | APV & APV II, PIPE NIPPLE, 2" MALE x 2" MALE FOR STRAIGHT-DOWN & BIG-BORE™ METERING VALVES                                        |
| 20 | 888-7010-51512PB | HEX BOLT, 5/8" UNC x 3-1/2"                                                                                                       |
| 21 | 888-7017-515PB   | NUT, 5/8" UNC                                                                                                                     |
| 22 | 888-7027-55202PB | FLAT WASHER, 5/8" UNC                                                                                                             |
| 23 | 888-2149-50714PB | APV, BIG-BORE™, <b>SHOT-PEENER-100#</b> , URETHANE<br>INSERT ( <b>AVAILABLE IN REPAIR KIT / SEAL KIT ONLY)</b>                    |
| 24 | 888-2149-50715PB | APV, BIG-BORE™, <b>SHOT-PEENER-100#</b> , TUNGSTEN CARBIDE SEAT, <b>(AVAILABLE IN REPAIR KIT ONLY)</b>                            |