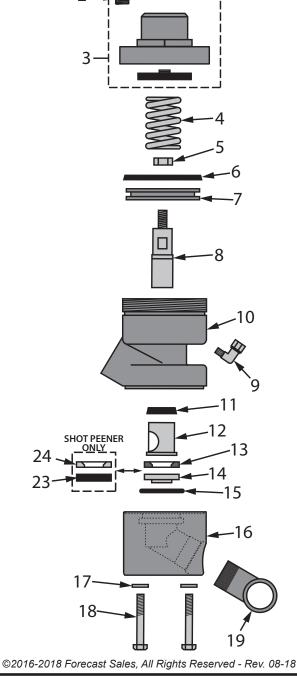

## **APV BIG-BORE™ Straight-Down / APV BIG-BORE™ Shot-Peener 100#**

|    | 888-2151-200PB   | APV BIG-BORE™ STRAIGHT-DOWN METERING VALVE<br>W/TUNGSTEN CARBIDE SLEEVE (PIPE NIPPLE NOT<br>INCLUDED)                             |
|----|------------------|-----------------------------------------------------------------------------------------------------------------------------------|
|    | 888-2149-50099PB | APV BIG-BORE™, REPAIR KIT W/TC SLEEVE, INCLUDES # 6, 8, 11, 12, 13, 14 & 15                                                       |
|    | 888-2149-50098PB | APV BIG-BORE™, SEAL KIT W/TC SLEEVE, INCLUDES # 6, 11, 13, & 15                                                                   |
|    | 888-2151-220PB   | APV BIG-BORE™, <b>SHOT-PEENER-100#</b> , STRAIGHT-DOWN METERING VALVE W/TUNGSTEN CARBIDE SLEEVE & SEAT (PIPE NIPPLE NOT INCLUDED) |
|    | 888-2151-22099PB | APV, BIG-BORE™, <b>SHOT-PEENER-100</b> #, REPAIR KIT W/TC SLEEVE & SEAT, INCLUDES # 6, 8, 11, 12, 15, 23 & 24                     |
|    | 888-2151-22098PB | APV, BIG-BORE™, <b>SHOT-PEENER-100#</b> , SEAL KIT, SEALS ONLY, INCLUDES # 6, 11, 15 & 23                                         |
| 1  | 888-2149-00001PB | APV, KNOB                                                                                                                         |
| 2  | 888-2014-300PB   | VENT, 1/8"                                                                                                                        |
| 3  | 888-2148-00002PB | APV & APV II, CAP ASSEMBLY                                                                                                        |
| 4  | 888-2149-50003PB | APV, SPRING, BIG-BORE™ (GRAY/BLUE)                                                                                                |
| 5  | 888-2149-00008PB | APV & TV2, NUT                                                                                                                    |
| 6  | 888-2148-00004PB | APV, APV II, & T2V PISTON SEAL (GREEN URETHANE)                                                                                   |
| 7  | 888-2149-50005PB | APV, PISTON, BIG-BORE™                                                                                                            |
| 8  | 888-2149-50007PB | APV, TUNGSTON CARBIDE, PLUNGER, BIG-BORE™                                                                                         |
| 9  | 888-4203-50000PB | SWIVEL 90*, 1/8"MNPT X 1/8"F                                                                                                      |
| 10 | 888-2149-50009PB | APV, CYLINDER, BIG-BORE™                                                                                                          |
| 11 | 888-2149-50006PB | APV, PLUNGER SEAL W/ O-RING, BIG-BORE™                                                                                            |
| 12 | 888-2149-50013PB | APV, TUNGSTEN CARBIDE SLEEVE, BIG-BORE™                                                                                           |
| 13 | 888-2149-50015PB | APV, URETHANE SEAT, BIG-BORE™ (HEAVY DUTY BLUE)                                                                                   |
| 14 | 888-2149-50014PB | APV, STAINLESS STEEL INSERT, BIG-BORE™                                                                                            |
| 15 | 888-2149-50018PB | APV, O-RING FOR METERING VALVE INSERT, BIG-BORE™                                                                                  |
| 16 | 888-2149-50711PB | APV, BIG-BORE $^{\mathrm{IM}}$ , BASE FOR STRAIGHT-DOWN METERING VALVES                                                           |
| 17 | 888-7027-50302PB | APV, APV II & T2V, FLAT WASHER 3/8" SAE (10 PACK)                                                                                 |
| 18 | 888-7010-50714PB | BOLT, 3/8" UNC x 3-3/4"                                                                                                           |
| 19 | 888-2149-50816PB | APV &APV II, PIPE NIPPLE, 1-1/2" MALE x 1-1/2" MALE FOR<br>STRAIGHT-DOWN & BIG-BORE™ METERING VALVES                              |
| 19 | 888-2149-00915PB | APV & APV II, PIPE NIPPLE, 2" MALE x 2" MALE FOR STRAIGHT-DOWN & BIG-BORE™ METERING VALVES                                        |
| 20 | 888-7010-51512PB | HEX BOLT, 5/8" UNC x 3-1/2"                                                                                                       |
| 21 | 888-7017-515PB   | NUT, 5/8" UNC                                                                                                                     |
| 22 | 888-7027-55202PB | FLAT WASHER, 5/8" UNC                                                                                                             |
| 23 | 888-2149-50714PB | APV, BIG-BORE™, <b>SHOT-PEENER-100#</b> , URETHANE<br>INSERT ( <b>AVAILABLE IN REPAIR KIT / SEAL KIT ONLY)</b>                    |
| 24 | 888-2149-50715PB | APV, BIG-BORE™, <b>SHOT-PEENER-100#</b> , TUNGSTEN CARBIDE SEAT, <b>(AVAILABLE IN REPAIR KIT ONLY)</b>                            |