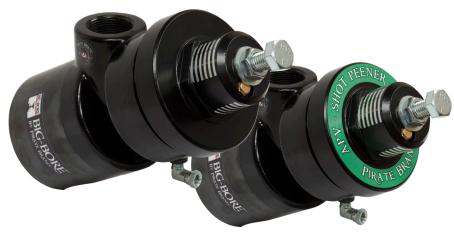

## **APV BIG-BORE™ Straight-Down / APV BIG-BORE™ Shot-Peener 100#**

|    | 888-2151-200PB   | APV BIG-BORE™ STRAIGHT-DOWN METERING VALVE<br>W/TUNGSTEN CARBIDE SLEEVE (PIPE NIPPLE NOT<br>INCLUDED)                             |
|----|------------------|-----------------------------------------------------------------------------------------------------------------------------------|
|    | 888-2149-50099PB | APV BIG-BORE™, REPAIR KIT W/TC SLEEVE, INCLUDES # 6, 8, 11, 12, 13, 14 & 15                                                       |
|    | 888-2149-50098PB | APV BIG-BORE™, SEAL KIT W/TC SLEEVE, INCLUDES # 6, 11, 13, & 15                                                                   |
|    | 888-2151-220PB   | APV BIG-BORE™, <b>SHOT-PEENER-100#</b> , STRAIGHT-DOWN METERING VALVE W/TUNGSTEN CARBIDE SLEEVE & SEAT (PIPE NIPPLE NOT INCLUDED) |
|    | 888-2151-22099PB | APV, BIG-BORE™, <b>SHOT-PEENER-100</b> #, REPAIR KIT W/TC SLEEVE & SEAT, INCLUDES # 6, 8, 11, 12, 15, 23 & 24                     |
|    | 888-2151-22098PB | APV, BIG-BORE™, <b>SHOT-PEENER-100#</b> , SEAL KIT, SEALS ONLY, INCLUDES # 6, 11, 15 & 23                                         |
| 1  | 888-2149-00001PB | APV, KNOB                                                                                                                         |
| 2  | 888-2014-300PB   | VENT, 1/8"                                                                                                                        |
| 3  | 888-2148-00002PB | APV & APV II, CAP ASSEMBLY                                                                                                        |
| 4  | 888-2149-50003PB | APV, SPRING, BIG-BORE™ (GRAY/BLUE)                                                                                                |
| 5  | 888-2149-00008PB | APV & TV2, NUT                                                                                                                    |
| 6  | 888-2148-00004PB | APV, APV II, & T2V PISTON SEAL (GREEN URETHANE)                                                                                   |
| 7  | 888-2149-50005PB | APV, PISTON, BIG-BORE™                                                                                                            |
| 8  | 888-2149-50007PB | APV, TUNGSTON CARBIDE, PLUNGER, BIG-BORE™                                                                                         |
| 9  | 888-4203-50000PB | SWIVEL 90*, 1/8"MNPT X 1/8"F                                                                                                      |
| 10 | 888-2149-50009PB | APV, CYLINDER, BIG-BORE™                                                                                                          |
| 11 | 888-2149-50006PB | APV, PLUNGER SEAL W/ O-RING, BIG-BORE™                                                                                            |
| 12 | 888-2149-50013PB | APV, TUNGSTEN CARBIDE SLEEVE, BIG-BORE™                                                                                           |
| 13 | 888-2149-50015PB | APV, URETHANE SEAT, BIG-BORE™ (HEAVY DUTY BLUE)                                                                                   |
| 14 | 888-2149-50014PB | APV, STAINLESS STEEL INSERT, BIG-BORE™                                                                                            |
| 15 | 888-2149-50018PB | APV, O-RING FOR METERING VALVE INSERT, BIG-BORE™                                                                                  |
| 16 | 888-2149-50711PB | APV, BIG-BORE $^{\mathrm{IM}}$ , BASE FOR STRAIGHT-DOWN METERING VALVES                                                           |
| 17 | 888-7027-50302PB | APV, APV II & T2V, FLAT WASHER 3/8" SAE (10 PACK)                                                                                 |
| 18 | 888-7010-50714PB | BOLT, 3/8" UNC x 3-3/4"                                                                                                           |
| 19 | 888-2149-50816PB | APV &APV II, PIPE NIPPLE, 1-1/2" MALE x 1-1/2" MALE FOR<br>STRAIGHT-DOWN & BIG-BORE™ METERING VALVES                              |
| 19 | 888-2149-00915PB | APV & APV II, PIPE NIPPLE, 2" MALE x 2" MALE FOR STRAIGHT-DOWN & BIG-BORE™ METERING VALVES                                        |
| 20 | 888-7010-51512PB | HEX BOLT, 5/8" UNC x 3-1/2"                                                                                                       |
| 21 | 888-7017-515PB   | NUT, 5/8" UNC                                                                                                                     |
| 22 | 888-7027-55202PB | FLAT WASHER, 5/8" UNC                                                                                                             |
| 23 | 888-2149-50714PB | APV, BIG-BORE™, <b>SHOT-PEENER-100#</b> , URETHANE<br>INSERT ( <b>AVAILABLE IN REPAIR KIT / SEAL KIT ONLY)</b>                    |
| 24 | 888-2149-50715PB | APV, BIG-BORE™, <b>SHOT-PEENER-100#</b> , TUNGSTEN CARBIDE SEAT, <b>(AVAILABLE IN REPAIR KIT ONLY)</b>                            |